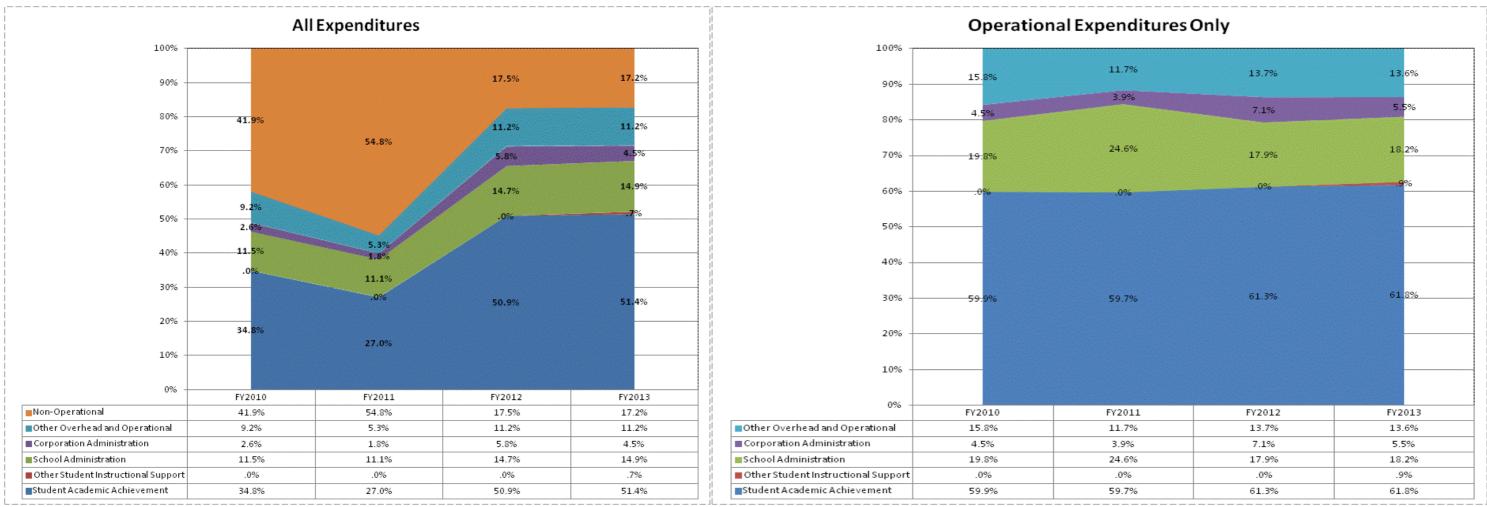

## School Corporation Expenditures by Expenditure Type Biannual Financial Report Data July 2012 - June 2013 Bloomington Project School (9835)

|                                                                        |         | J.,           |           | ()                      |             |                         |             |                         |
|------------------------------------------------------------------------|---------|---------------|-----------|-------------------------|-------------|-------------------------|-------------|-------------------------|
|                                                                        | FY      | 06 % of Total | FY        | 09 % of Total           | FY          | 12 % of Total           | FY          | 13 % of Total           |
| Bloomington Project School (9835)                                      | FY 2006 | Exp           | FY 2009   | Exp                     | FY 2012     | Exp                     | FY 2013     | Ехр                     |
| Student Academic Achievement                                           | \$0     |               | \$5,580   | 2.5%                    | \$1,226,337 | 50.9%                   | \$1,173,282 | 51.4%                   |
| Student Instructional Support                                          | \$0     |               | \$117,953 | 52.4%                   | \$353,233   | 14.7%                   | \$356,884   | 15.6%                   |
| Overhead and Operational                                               | \$0     |               | \$8,678   | 3.9%                    | \$407,994   | 16.9%                   | \$357,685   | 15.7%                   |
| Nonoperational                                                         | \$0     |               | \$92,919  | 41.3%                   | \$421,346   | 17.5%                   | \$393,282   | 17.2%                   |
| Grand Total                                                            | \$0     |               | \$225,130 |                         | \$2,408,911 |                         | \$2,281,133 |                         |
| Student Instructional Expenditures (Academic Achievement plus Support) |         | FY 2006       |           | <b>FY 2009</b><br>54.9% |             | <b>FY 2012</b><br>65.6% |             | <b>FY 2013</b><br>67.1% |
|                                                                        |         |               |           |                         |             |                         |             |                         |